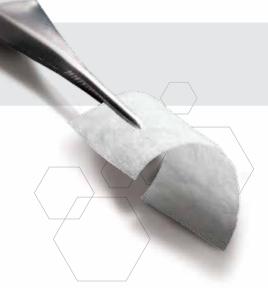

# Cytoplast<sup>™</sup> RTM Collagen

Type 1 bovine collagen membrane

## High tensile strength

You can suture or tack the membrane in place without tearing

Cell occlusive Prevents epithelial down growth

## **Optimized flexibility**

Stiff enough for easy placement, yet easily drapes over ridge

Multi-layer construction allows tissue integration into puter layer, while preventing direct passage of bacteria and epithelial cells.